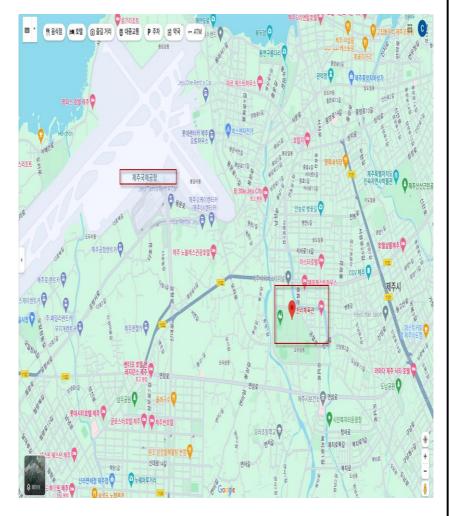

# The 1<sup>st</sup> Jeju Bridge Tournament 2024

**\_\_\_\_** 

The Team Entry Fee (₩ 500,000/Team)

Map of the Halla Sports Training Center

• ASTAR Hotel Jeju (702m) http://www.hotelastar.com/

• RAMADA Jeju City Hall(2.5km) http://www.ramadajejucity.com/index.php